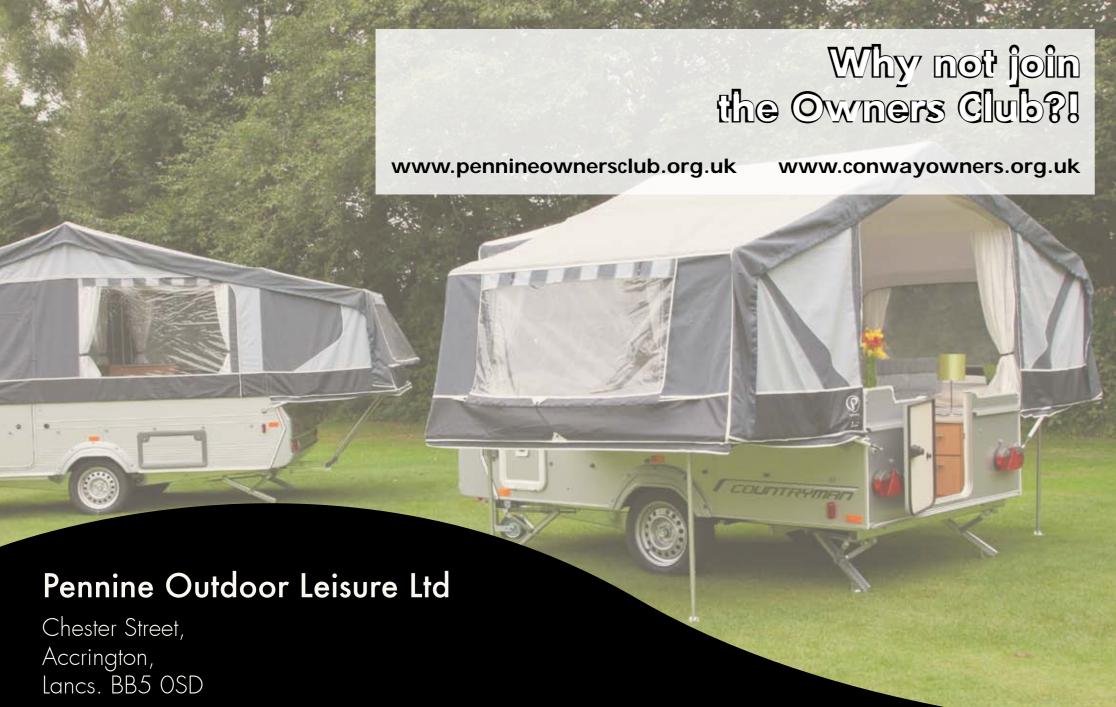

Whether in 4 or 6 berth guise, Folding Campers offer masses of well equipped living space and all complimented by permanently made up beds. Our tried and tested designs represent excellent value for money.

With maximum gross weights starting at only 750kg up to 1000kg our campers are suited to a wide range of supermini and family sized towing vehicles. All folding campers are highly manoeuvrable and are more economical to tow and store than 'conventional' leisure vehicles.

Why not try something different? Take a look at what a stylish and comfortable Folding Camper has to offer, you definitely won't be disappointed!

Welcome to the Pennine and Conway collection

**Spring Breaks...** 