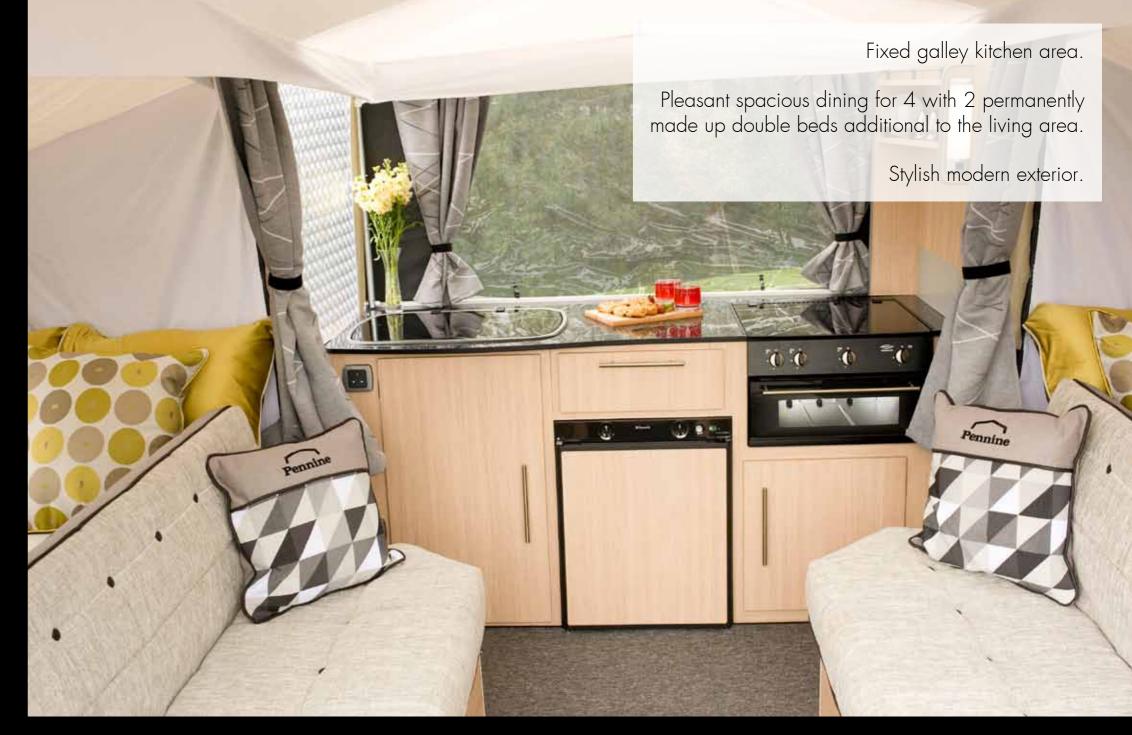

|
|   | 4           |            |
|   |             |            |

|            | 184cm       |
|------------|-------------|
|            | 129cm       |
|            | 175 x 14"   |
|            |             |
| _          | 400cm       |
| 4          | 420cm       |
| Ì          | 205cm       |
| COUNTRYMAN |             |
| Ξ          | 435cm       |
| 5          | 250cm       |
| 0          |             |
| S          | 207 x 122cm |
|            | 207 x 122cm |
|            |             |
|            | 620kg       |
|            | 130kg       |
|            | 750kg       |
|            |             |
|            | 4           |
|            |             |
|            | ·           |

# All our Models are Ready for Use in... Yes, 15 minutes!



REE 6 4





















### 6 Berth