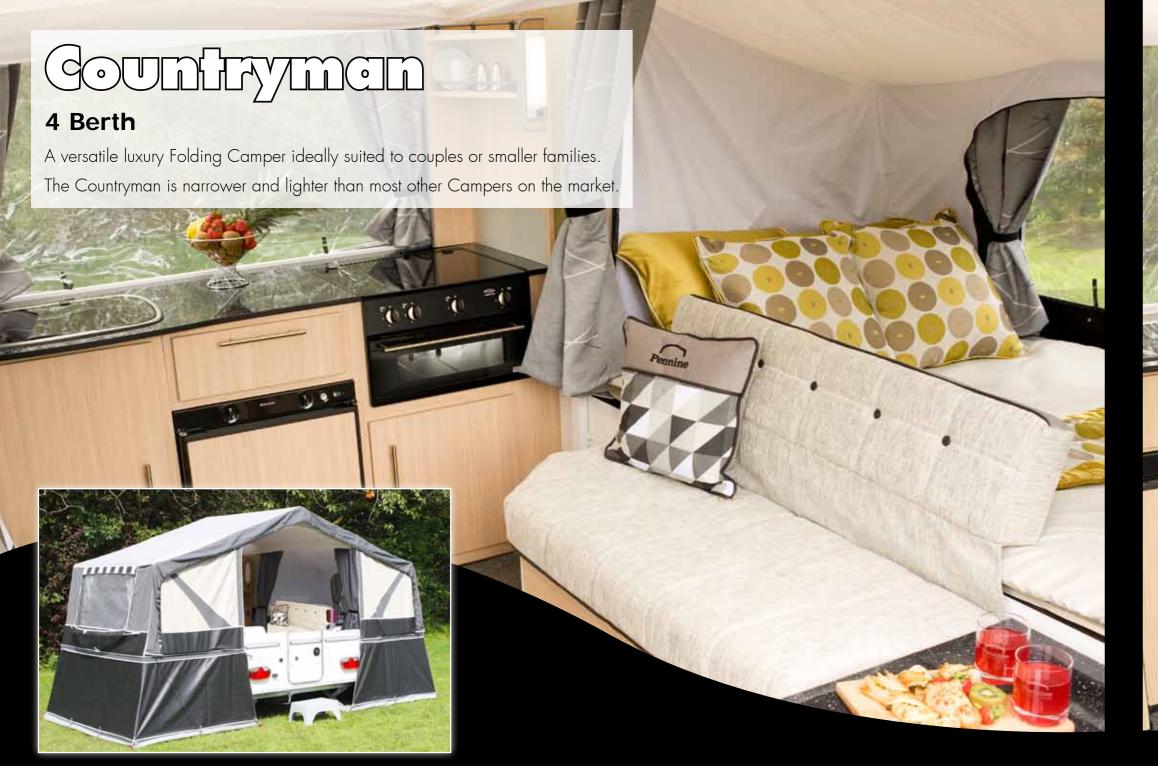

|
|   | 4           |            |
|   |             |            |

|            | 184cm       |
|------------|-------------|
|            | 129cm       |
|            | 175 x 14"   |
|            |             |
| _          | 400cm       |
| 4          | 420cm       |
| Ì          | 205cm       |
| COUNTRYMAN |             |
| Ξ          | 435cm       |
| 5          | 250cm       |
| 0          |             |
| S          | 207 x 122cm |
|            | 207 x 122cm |
|            |             |
|            | 620kg       |
|            | 130kg       |
|            | 750kg       |
|            |             |
|            | 4           |
|            |             |
|            | ·           |

# All our Models are Ready for Use in... Yes, 15 minutes!



REE 6 4





















### 6 Berth