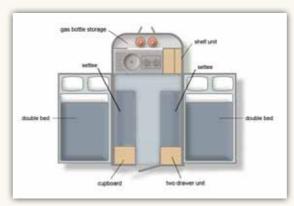

guise, Folding Campers offer masses of well equipped living space and all complimented by permanently made up beds. Our tried and tested designs represent excellent value for money.

With maximum gross weights starting at only 750kg up to 1000kg our campers are suited to a wide range of supermini and family sized towing vehicles. All folding campers are highly manoeuvrable and are more economical to tow and store than 'conventional' leisure vehicles.

Why not try something different? Take a look at what a stylish and comfortable Folding Camper has to offer, you definitely won't be disappointed!

Welcome to the Pennine and Conway collection

**Spring Breaks...** 

Summer Holidays...

Autumn Breaks...

Spontaneous Weekends...

Independence is available in three great models!



### Layouts



#### **COUNTRYMAN**



#### FIESTA





#### PATHFINDER FIESTA COUNTRYMAN **SPECIFICATION** Internal Lighting AKS1300 Stabiliser Optional Optional Hitchlock Optional Alloy Wheels Optional Three Way Refrigerator Battery Box Bound Edge Carpet Cassette Toilet External 240v Socket Optional External Shower Hand Basin Integral Heating Mains Electric System Oven Scatter Cushions Shelf Unit Spare Wheel & Carrier TV Aerial Point Wardrobe Water Heater (Mains only)

















400cm

| Folded:-         |                                                                                                                                                   |