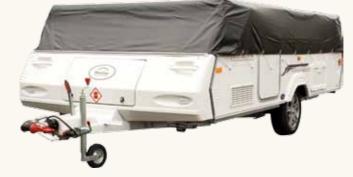

Whether in 4 or 6 berth guise, Folding Campers offer masses of well equipped living space and all complimented by permanently made up beds. Our tried and tested designs represent excellent value for money.

With maximum gross weights starting at only 750kg up to 1000kg our campers are suited to a wide range of supermini and family sized towing vehicles. All folding campers are highly manoeuvrable and are more economical to tow and store than 'conventional' leisure vehicles.