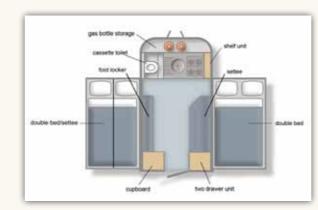

offer masses of well equipped living space and all complimented by permanently made up beds. Our tried and tested designs represent excellent value for money.

With maximum gross weights starting at only 750kg up to 1000kg our campers are suited to a wide range of supermini and family sized towing vehicles. All folding campers are highly manoeuvrable and are more economical to tow and store than 'conventional' leisure vehicles.

Why not try something different? Take a look at what a stylish and comfortable Folding Camper has to offer, you definitely won't be disappointed!

Welcome to the Pennine and Conway collection

**Spring Breaks...** 

Summer Holidays...

Autumn Breaks...

Spontaneous Weekends...

Independence is available in three great models!



### Layouts



#### **COUNTRYMAN**



#### FIESTA





#### PATHFINDER FIESTA COUNTRYMAN **SPECIFICATION** Internal Lighting AKS1300 Stabiliser Optional Optional Hitchlock Optional Alloy Wheels Optional Three Way Refrigerator Battery Box Bound Edge Carpet Cassette Toilet External 240v Socket Optional External Shower Hand Basin Integral Heating Mains Electric System Oven Scatter Cushions Shelf Unit Spare Wheel & Carrier TV Aerial Point Wardrobe Water Heater (Mains only)

















400cm

| Folded:-         |                                                                                                                                                   |                                                                                                                                                   |
|------------------|-