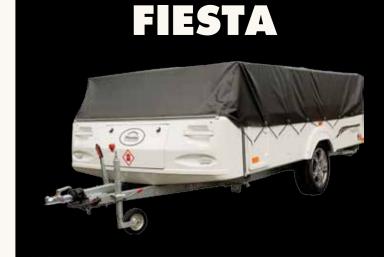

#### FIESTA

#### PATHFINDER FIESTA COUNTRYMAN **SPECIFICATION** Internal Lighting AKS1300 Stabiliser Optional Optional Hitchlock Optional Alloy Wheels Optional Three Way Refrigerator Battery Box Bound Edge Carpet Cassette Toilet External 240v Socket Optional External Shower Hand Basin Integral Heating Mains Electric System Oven Scatter Cushions Shelf Unit Spare Wheel & Carrier TV Aerial Point Wardrobe Water Heater (Mains only)