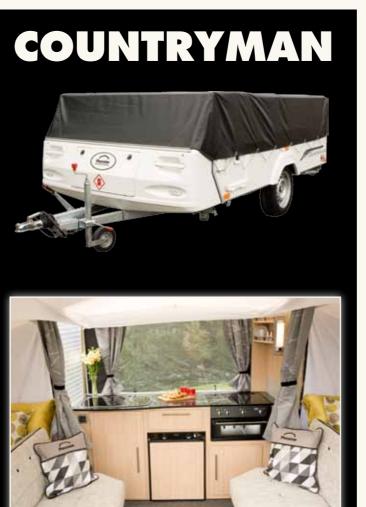

#### **COUNTRYMAN**

|   | 400cm       |            |
|---|-------------|------------|
|   | 184cm       |            |
|   | 129cm       |            |
|   | 175 × 14"   |            |
|   |             |            |
|   | 400cm       | _          |
|   | 420cm       |            |
|   | 205cm       | 3          |
|   |             | COUNTRYMAN |
| : | 435cm       | <b>5</b>   |
| • | 250cm       | Ž          |
|   | 207 x 122cm | S          |
|   | 207 x 122cm |            |
|   | 620kg       |            |
|   | 1 30kg      |            |
|   | 750kg       |            |
|   | 4           |            |
|   |             |            |

|            | 184cm       |
|------------|-------------|
|            | 129cm       |
|            | 175 x 14"   |
|            |             |
| _          | 400cm       |
| 4          | 420cm       |
| Ì          | 205cm       |
| COUNTRYMAN |             |
| Ξ          | 435cm       |
| 5          | 250cm       |
| 0          |             |
| S          | 207 x 122cm |
|            | 207 x 122cm |
|            |             |
|            | 620kg       |
|            | 130kg       |
|            | 750kg       |
|            |             |
|            | 4           |
|            |             |
|            | ·           |