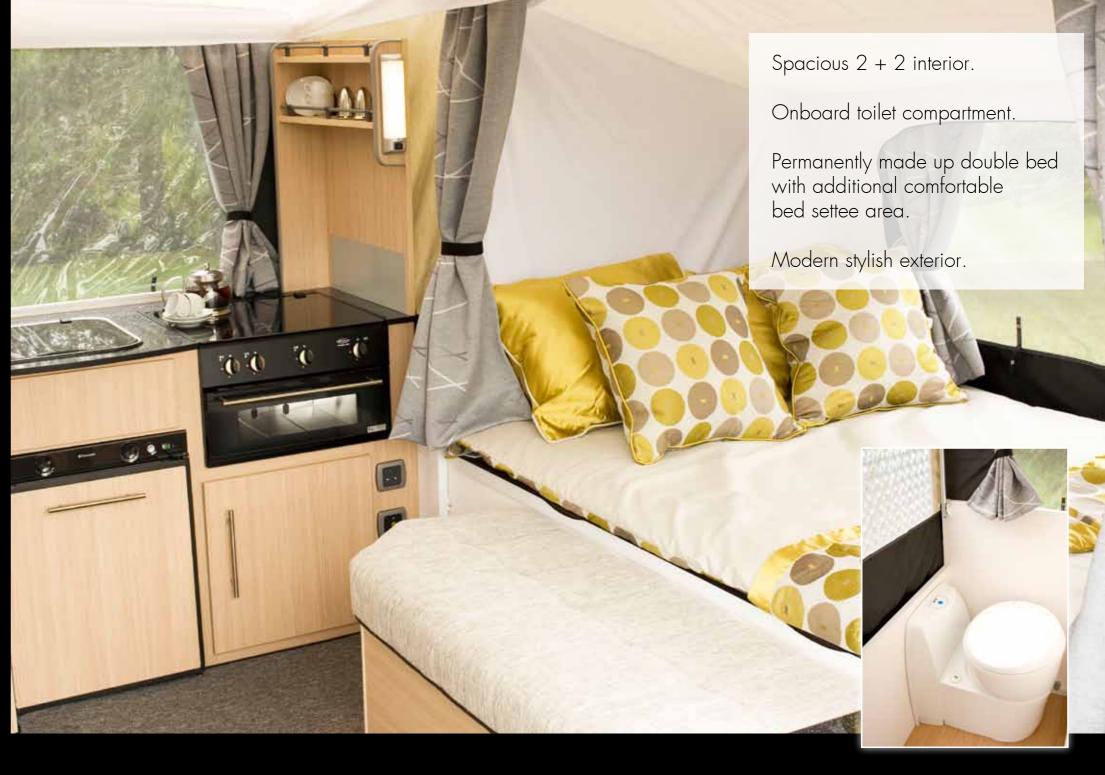

|
|   | 4           |            |
|   |             |            |

|            | 184cm       |
|------------|-------------|
|            | 129cm       |
|            | 175 x 14"   |
|            |             |
| _          | 400cm       |
| 4          | 420cm       |
| Ì          | 205cm       |
| COUNTRYMAN |             |
| Ξ          | 435cm       |
| 5          | 250cm       |
| 0          |             |
| S          | 207 x 122cm |
|            | 207 x 122cm |
|            |             |
|            | 620kg       |
|            | 130kg       |
|            | 750kg       |
|            |             |
|            | 4           |
|            |             |
|            | ·           |

# All our Models are Ready for Use in... Yes, 15 minutes!



REE 6 4





















### 6 Berth