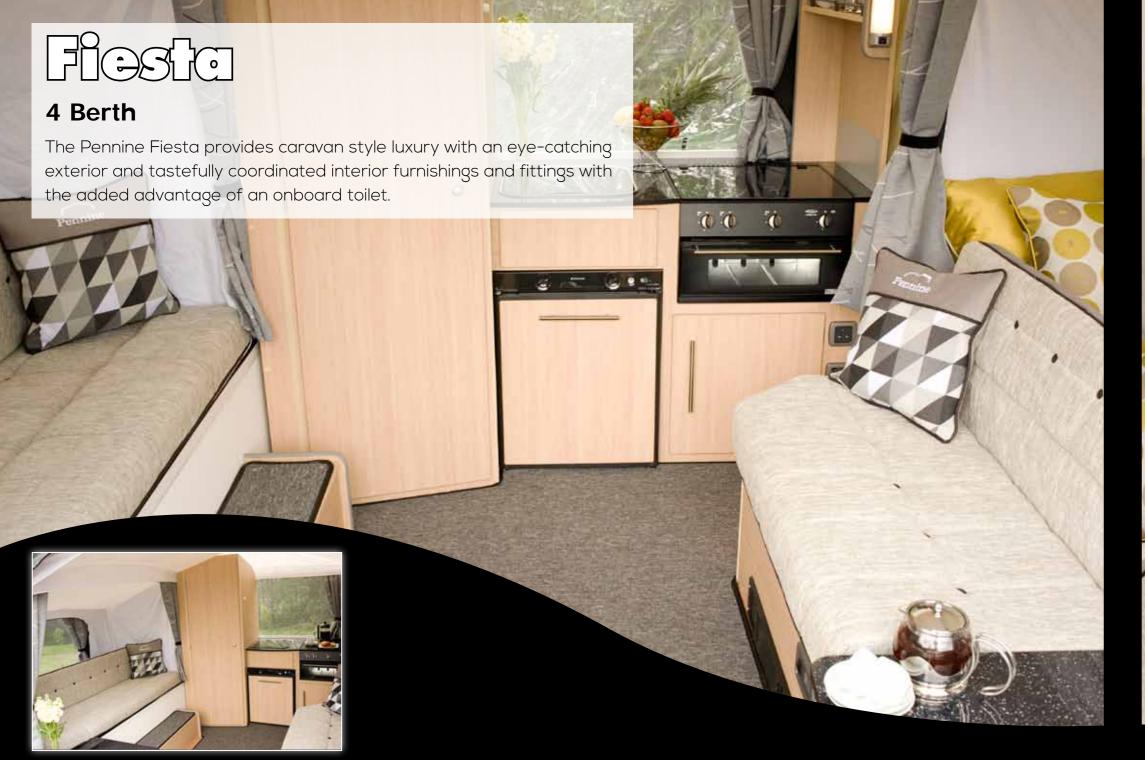

|
|   | 4           |            |
|   |             |            |

|            | 184cm       |
|------------|-------------|
|            | 129cm       |
|            | 175 x 14"   |
|            |             |
| _          | 400cm       |
| 4          | 420cm       |
| Ì          | 205cm       |
| COUNTRYMAN |             |
| Ξ          | 435cm       |
| 5          | 250cm       |
| 0          |             |
| S          | 207 x 122cm |
|            | 207 x 122cm |
|            |             |
|            | 620kg       |
|            | 130kg       |
|            | 750kg       |
|            |             |
|            | 4           |
|            |             |
|            | ·           |

# All our Models are Ready for Use in... Yes, 15 minutes!



REE 6 4





















### 6 Berth