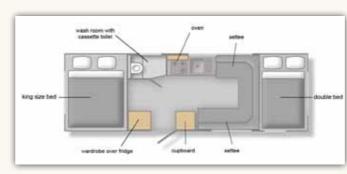

### Layouts

#### PATHFINDER FIESTA COUNTRYMAN **SPECIFICATION** Internal Lighting AKS1300 Stabiliser Optional Optional Hitchlock Optional Alloy Wheels Optional Three Way Refrigerator Battery Box Bound Edge Carpet Cassette Toilet External 240v Socket Optional External Shower Hand Basin Integral Heating Mains Electric System Oven Scatter Cushions Shelf Unit Spare Wheel & Carrier TV Aerial Point Wardrobe Water Heater (Mains only)